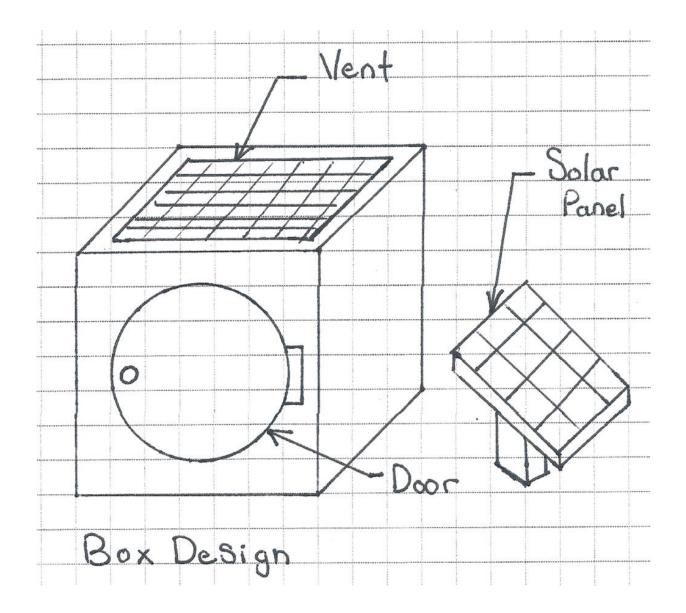

al processes.

Green homeowners are discouraged from composting because turning is tedious and labor-intensive.









|                   |              | M            |             |           |            |
|-------------------|--------------|--------------|-------------|-----------|------------|
| outdoor system    |              |              |             |           |            |
| enclosed system   |              |              |             |           |            |
| automated turning | ŗ.           |              |             |           |            |
| price             | \$0          | \$25         | \$100       | \$400     | \$420      |
| capacity          | $\bigotimes$ | $\bigotimes$ | 124 Gallons | 4 gallons | 33 gallons |





## Microbial Optimization













































# Step 2



# Step 3







#### Drum and Motor Housing

#### **Supports and Axle**





#### High-Density Polyethylene

Aluminum 6061 T651 Schedule 40







## Consumer Cost: \$400















## Special Thanks to:

Steve Cahoon Geoff Bernstein Bradford Hill Andrew Milcic Martin Negron Brian Drude Paul Ostrowski Tariq Masood Kerry L Wixted

Bowen's Farm Supply Inc. Maryland Department of Natural Resources Maryland Department of Environment University of Baltimore University of Maryland Master Gardeners Veteran Compost

### References

50 State Temperature Rankings. (n.d.). Retrieved October 12, 2015, from http://www.netstate.com/states/tables/st\_temp.htm

Average Size of Households in the U.S. 1960-2014. | Statistic (n.d.). Retrieved September 29, 20