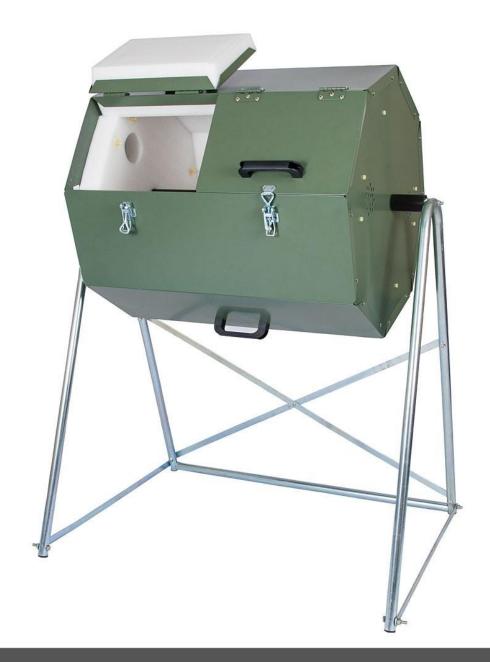

## 







## 

Successful aerobic compost must be turned every other day in order to optimize microbial processes.

Green homeowners are discouraged from composting because turning is tedious and labor-intensive.









|                   |              | M            |             |           |            |
|-------------------|--------------|--------------|-------------|-----------|------------|
| outdoor system    |              |              |             |           |            |
| enclosed system   |              |              |             |           |            |
| automated turning | ŗ.           |              |             |           |            |
| price             | \$0          | \$25         | \$100       | \$400     | \$420      |
| capacity          | $\bigotimes$ | $\bigotimes$ | 124 Gallons | 4 gallons | 33 gallons |





## Microbial Optimization













































# Step 2



# Step 3







#### Drum and Motor Housing

#### **Supports and Axle**