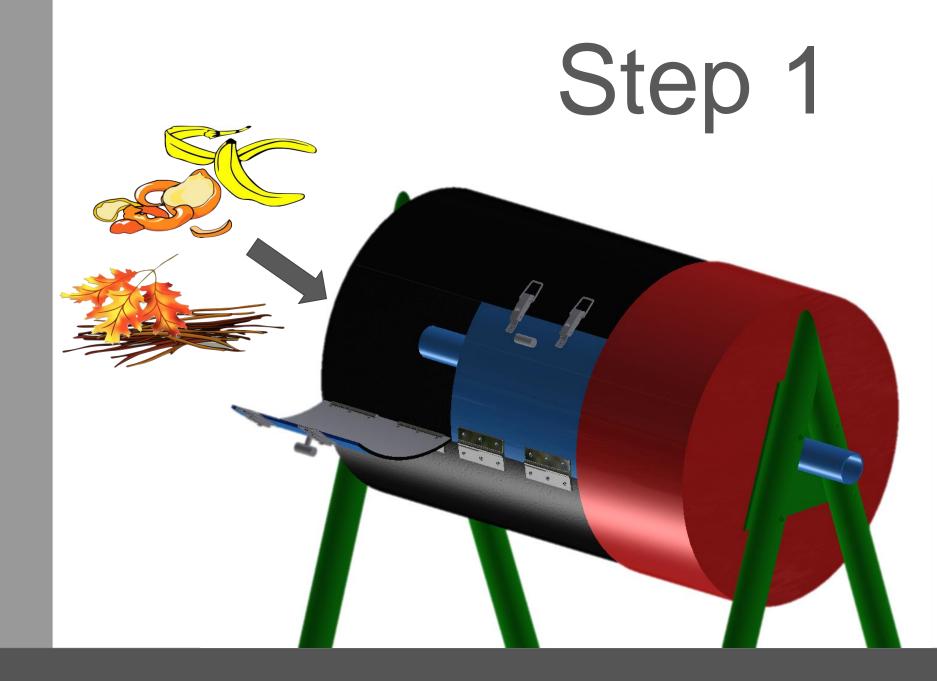

# Step 2

## 

Successful aerobic compost must be turned every other day in order to optimize microbial processes.

Green homeowners are discouraged from composting because turning is tedious and labor-intensive.

|                   |              | M            |             |           |            |
|-------------------|--------------|--------------|-------------|-----------|------------|
| outdoor system    |              |              |             |           |            |
| enclosed system   |              |              |             |           |            |
| automated turning | ŗ.           |              |             |           |            |
| price             | \$0          | \$25         | \$100       | \$400     | \$420      |
| capacity          | $\bigotimes$ | $\bigotimes$ | 124 Gallons | 4 gallons | 33 gallons |