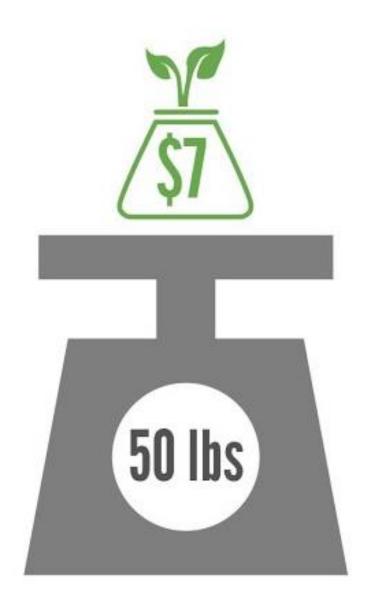

## 

Successful aerobic compost must be turned every other day in order to optimize microbial processes.

Green homeowners are discouraged from composting because turning is tedious and labor-intensive.

|                   |              | M            |             |           |            |
|-------------------|--------------|--------------|-------------|-----------|------------|
| outdoor system    |              |              |             |           |            |
| enclosed system   |              |              |             |           |            |
| automated turning | ŗ.           |              |             |           |            |
| price             | \$0          | \$25         | \$100       | \$400     | \$420      |
| capacity          | $\bigotimes$ | $\bigotimes$ | 124 Gallons | 4 gallons | 33 gallons |