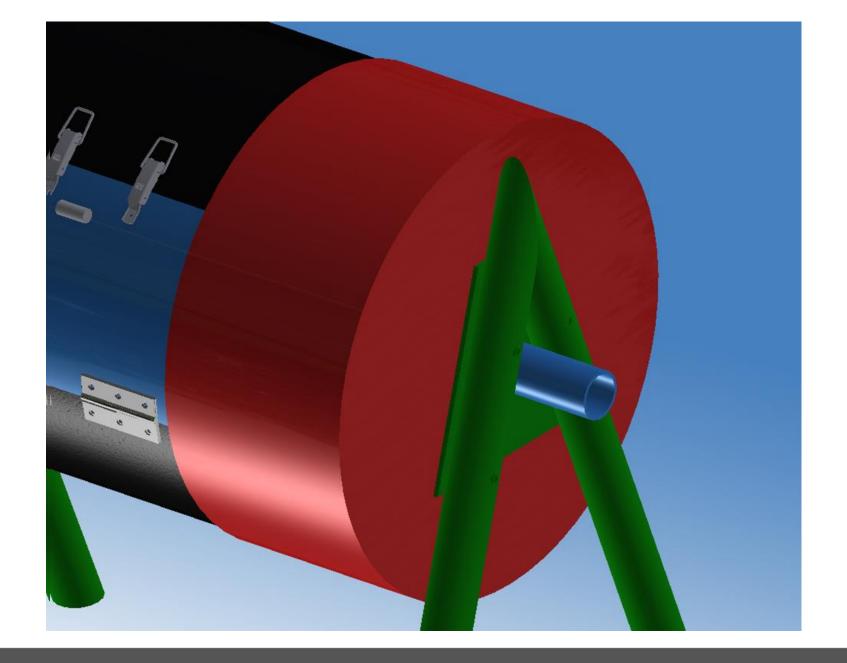

Green homeowners are discouraged from composting because turning is tedious and labor-intensive.









|                   |              | M            |             |           |            |
|-------------------|--------------|--------------|-------------|-----------|------------|
| outdoor system    |              |              |             |           |            |
| enclosed system   |              |              |             |           |            |
| automated turning | ŗ.           |              |             |           |            |
| price             | \$0          | \$25         | \$100       | \$400     | \$420      |
| capacity          | $\bigotimes$ | $\bigotimes$ | 124 Gallons | 4 gallons | 33 gallons |





## Microbial Optimization













































# Step 2



# Step 3







#### Drum and Motor Housing

#### **Supports and Axle**





#### High-Density Polyethylene

Aluminum 6061 T651 Schedule 40







## Consumer Cost: \$400















## Special Thanks to:

Steve Cahoon Geoff Bernstein Bradford Hill Andrew Milcic Martin Negron Brian Drude Paul Ostrowski Tariq Masood Kerry L Wixted

Bowen's Farm Supply Inc. Maryland Department of Natural Resources Maryland Department of Environment University of Baltimore University of Maryland Master Gardeners Veteran Compost

### References

50 State Temperature Rankings. (n.d.). Retrieved October 12, 2015, from http://www.netstate.com/states/tables/st\_temp.htm

Average Size of Households in the U.S. 1960-2014. | Statistic (n.d.). Retrieved September 29, 2015,

Backyard