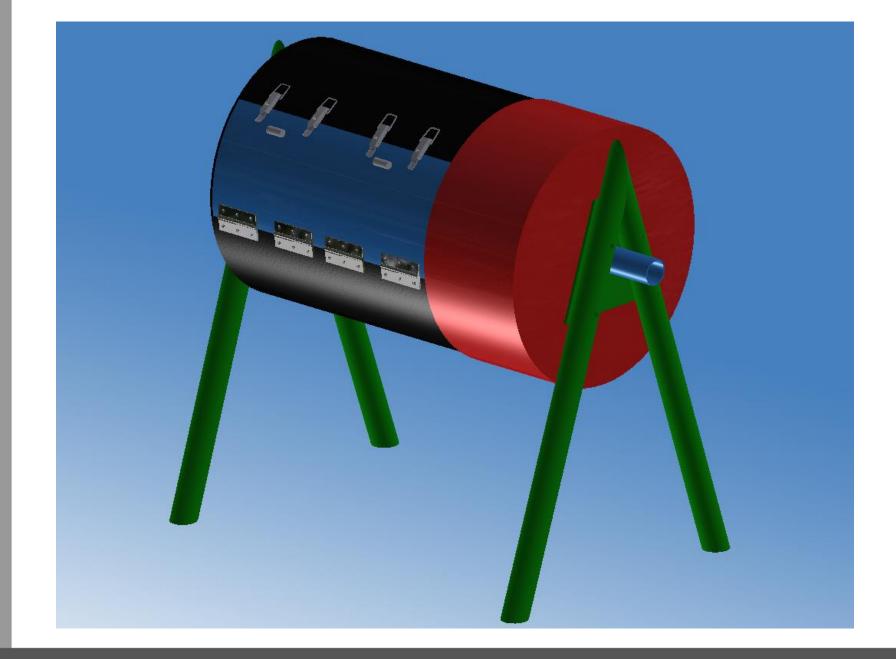

#### Drum and Motor Housing

#### **Supports and Axle**

#### High-Density Polyethylene

Aluminum 6061 T651 Schedule 40

## Consumer Cost: \$400