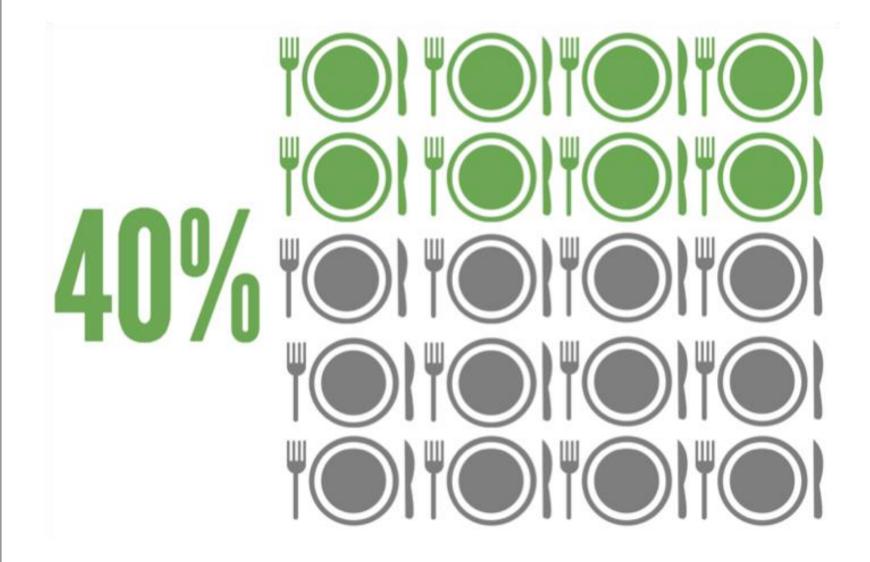

## 







## 

Successful aerobic compost must be turned every other day in order to optimize microbial processes.

Green homeowners are discouraged from composting because turning is tedious and labor-intensive.









|                   |              | M            |             |           |            |
|-------------------|--------------|--------------|-------------|-----------|------------|
| outdoor system    |              |              |             |           |            |
| enclosed system   |              |              |             |           |            |
| automated turning | ŗ.           |              |             |           |            |
| price             | \$0          | \$25         | \$100       | \$400     | \$420      |
| capacity          | $