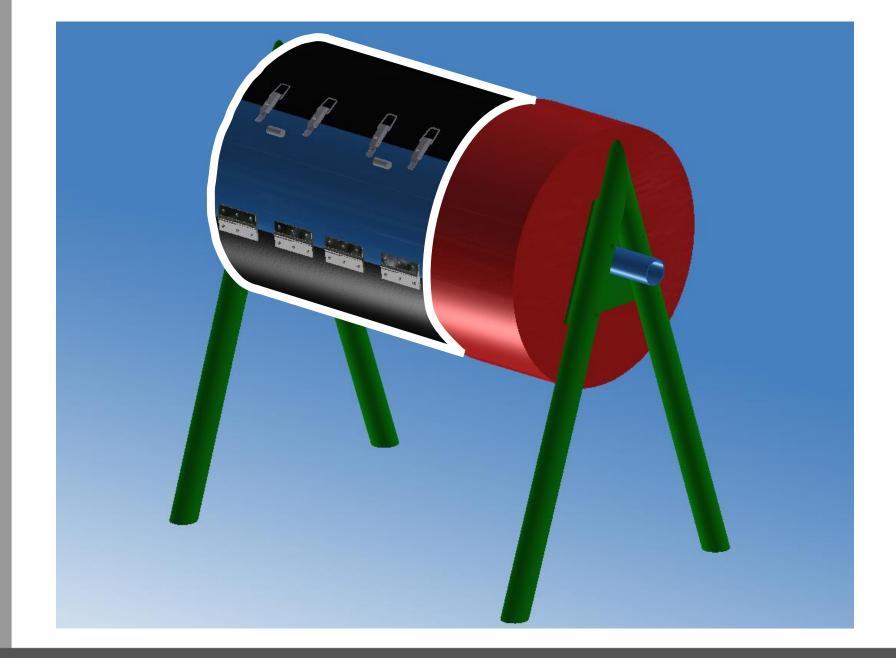

#### Drum and Motor Housing

#### High-Density Polyethylene

Aluminum 6061 T651 Schedule 40