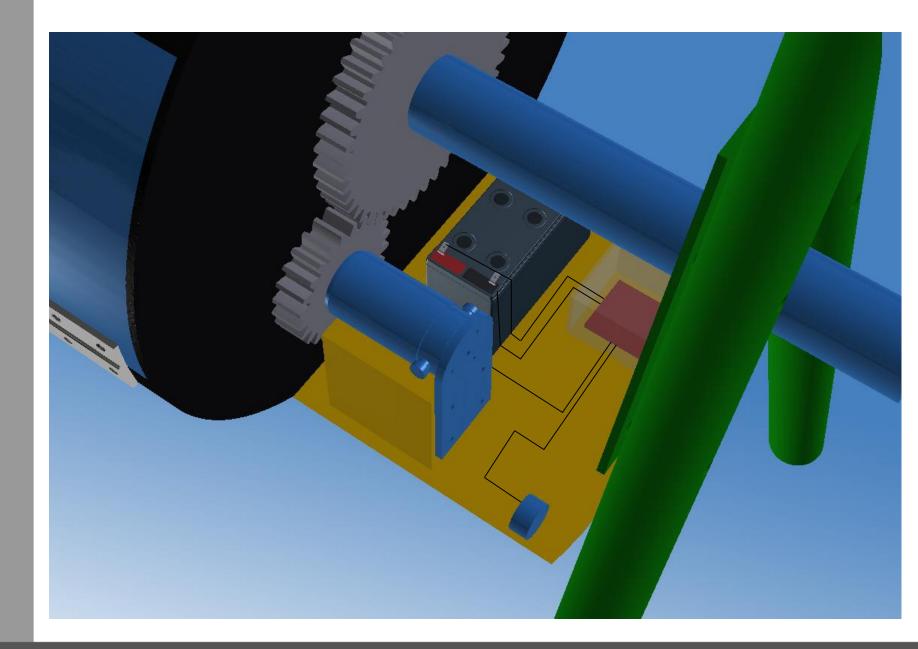

#### Drum and Motor Housing

#### **Supports and Axle**

#### High-Density Polyethylene

Aluminum 6061 T651 Schedule 40