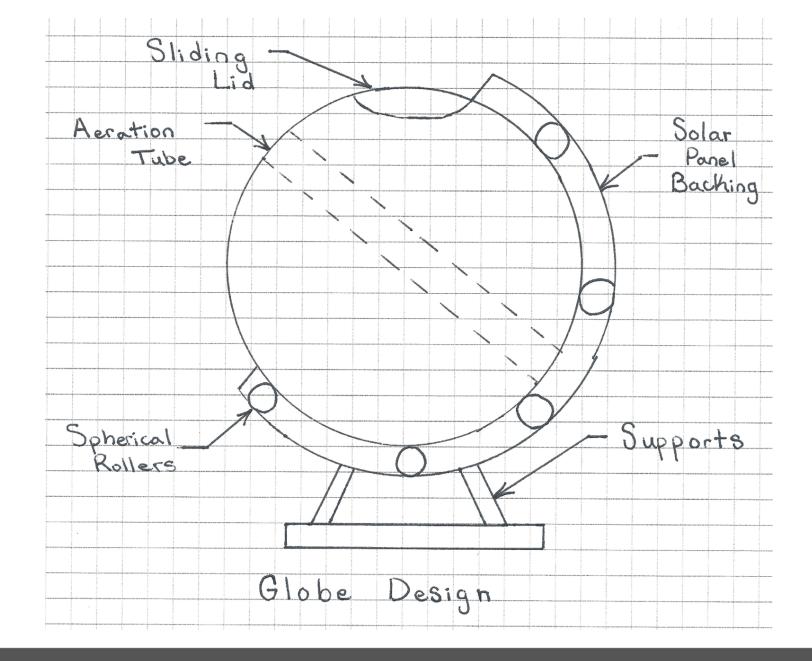

#### Drum and Motor Housing

#### **Supports and Axle**

#### High-Density Polyethylene

Aluminum 6061 T651 Schedule 40