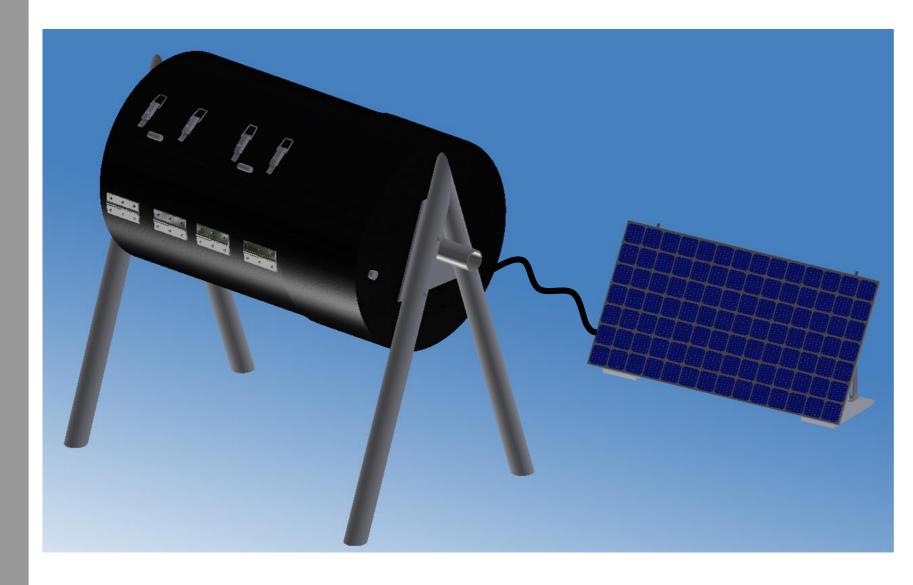

#### Drum and Motor Housing

#### **Supports and Axle**

#### High-Density Polyethylene

Aluminum 6061 T651 Schedule 40

## Consumer Cost: \$400