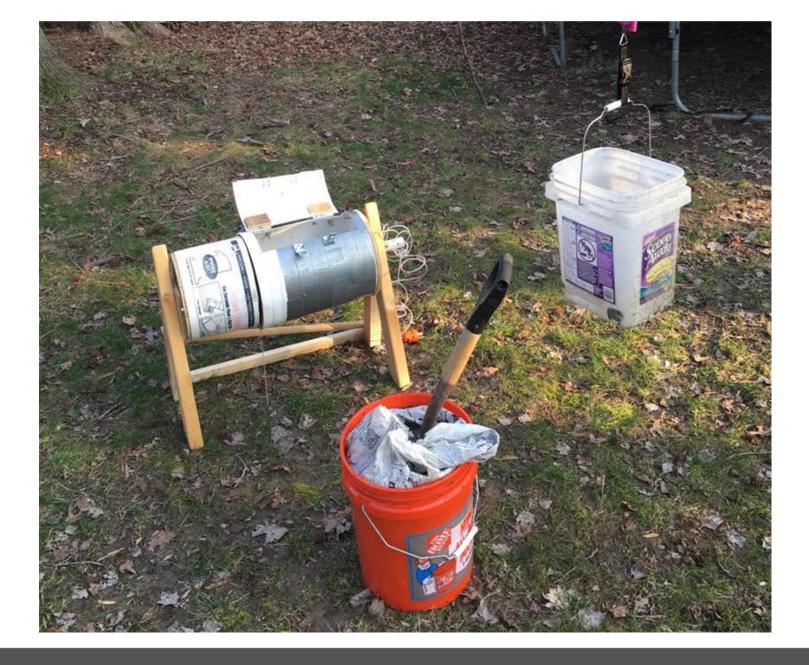

## 

Successful aerobic compost must be turned every other day in order to optimize microbial processes.

Green homeowners are discouraged from composting because turning is tedious and labor-intensive.

|                   |              | M            |             |           |            |
|-------------------|--------------|--------------|-------------|-----------|------------|
| outdoor system    |              |              |             |           |            |
| enclosed system   |              |              |             |           |            |
| automated turning | ŗ.           |              |             |           |            |
| price             | \$0          | \$25         | \$100       | \$400     | \$420      |
| capacity          | $\bigotimes$ | $\bigotimes$ | 124 Gallons | 4 gallons | 33 gallons |