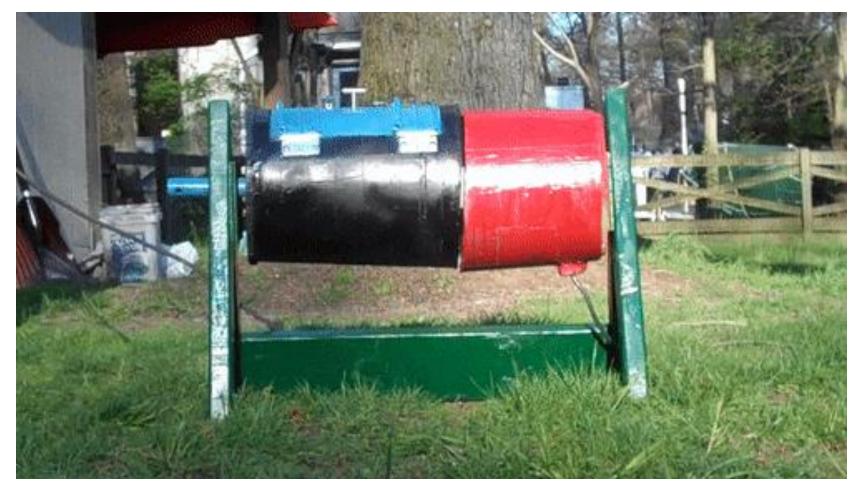

#### Drum and Motor Housing

#### **Supports and Axle**

#### High-Density Polyethylene

Aluminum 6061 T651 Schedule 40