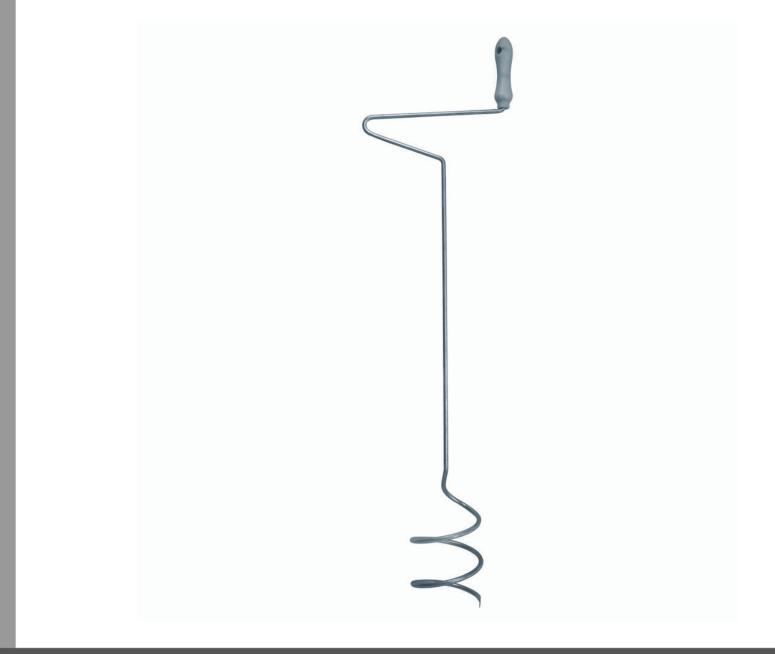

Yard Butler ICA-36 Compost Aerator. (n.d.). Retrieved September 29, 2015, from http://bigsale.bandhem.com/dB00EOMCJHC