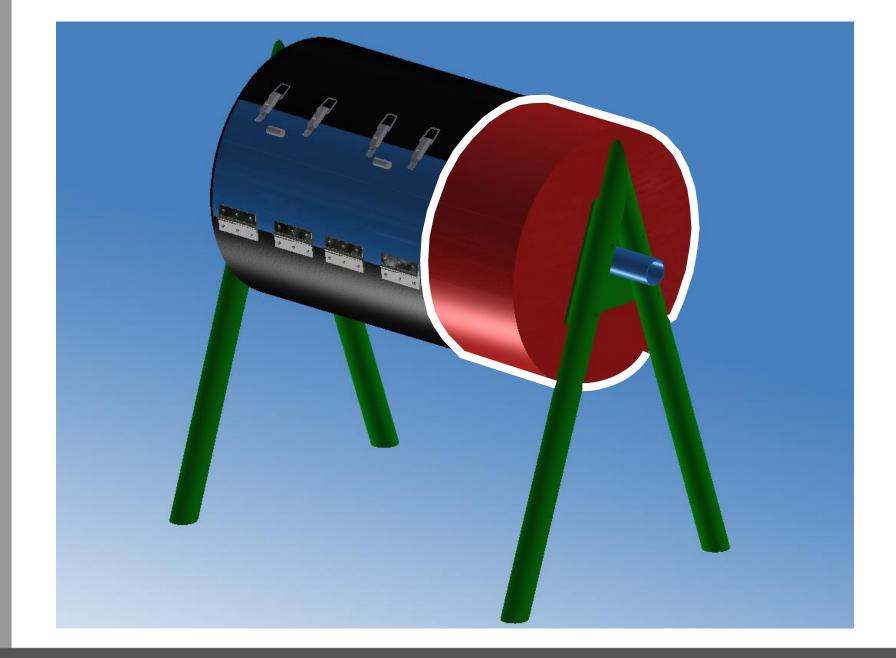

.

Green homeowners are discouraged from composting because turning is tedious and labor-intensive.









|                   |              | M            |             |           |            |
|-------------------|--------------|--------------|-------------|-----------|------------|
| outdoor system    |              |              |             |           |            |
| enclosed system   |              |              |             |           |            |
| automated turning | ŗ.           |              |             |           |            |
| price             | \$0          | \$25         | \$100       | \$400     | \$420      |
| capacity          | $\bigotimes$ | $\bigotimes$ | 124 Gallons | 4 gallons | 33 gallons |





## Microbial Optimization













































# Step 2



# Step 3







#### Drum and Motor Housing

#### **Supports and Axle**





#### High-Density Polyethylene

Aluminum 6061 T651 Schedule 40







## Consumer Cost: \$400















## Special Thanks to:

Steve Cahoon Geoff Bernstein Bradford Hill Andrew Milcic Martin Negron Brian Drude Paul Ostrowski Tariq Masood Kerry L Wixted

Bowen's Farm Supply Inc. Maryland Department of Natural Resources Maryland Department of Environment University of Baltimore University of Maryland Master Gardeners Veteran Compost

### References

50 State Temperature Rankings. (n.d.). Retrieved October 12, 2015, from http://www.netstate.com/states/tables/st\_temp.htm

Average Size of Households in the U.S. 1960-2014. | Statistic (n.d.). Retrieved September 29, 2015,

Backyar