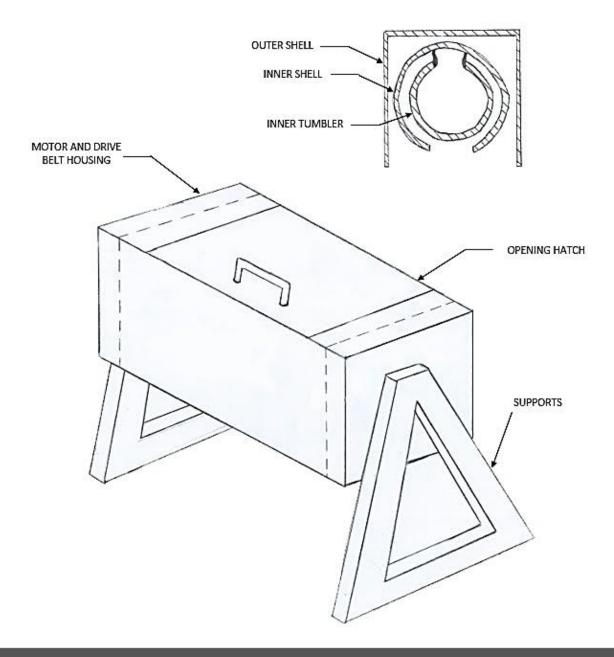

#### Drum and Motor Housing

#### **Supports and Axle**

#### High-Density Polyethylene

Aluminum 6061 T651 Schedule 40