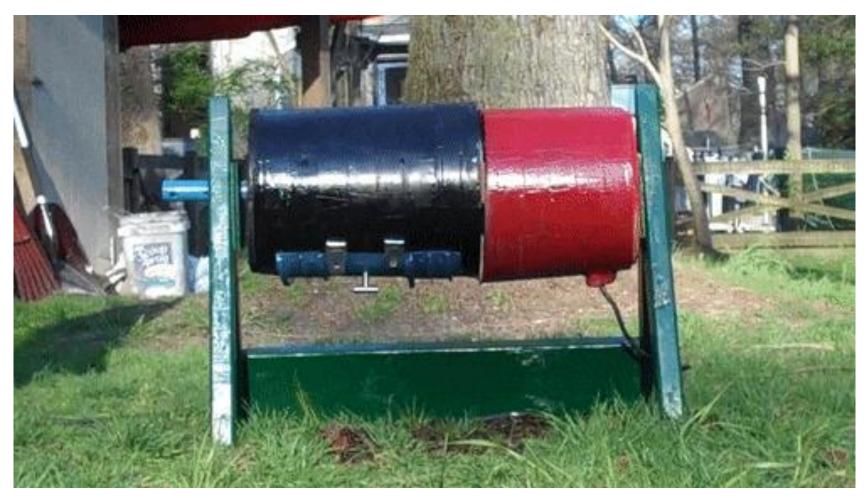

#### Drum and Motor Housing

#### **Supports and Axle**

#### High-Density Polyethylene

Aluminum 6061 T651 Schedule 40