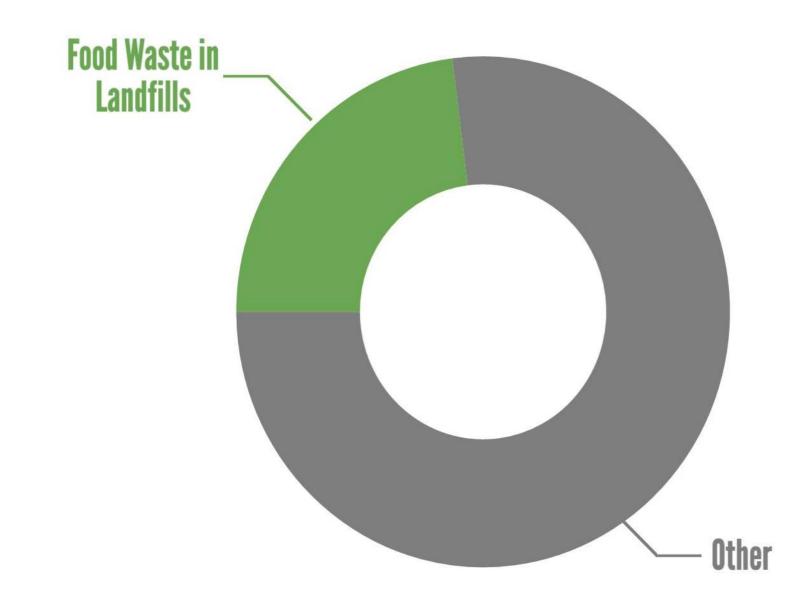

## 







## 

Successful aerobic compost must be turned every other day in order to optimize microbial processes.

Green homeowners are discouraged from composting because turning is tedious and labor-intensive.









|                   |              | M            |             |           |            |
|-------------------|--------------|--------------|-------------|-----------|------------|
| outdoor system    |              |              |             |           |            |
| enclosed system   |              |              |             |           |            |
| automated turning | ŗ.           |              |             |           |            |
| price             | \$0          | \$25         | \$100       | \$400     | \$420      |
| capacity          | $\bigot