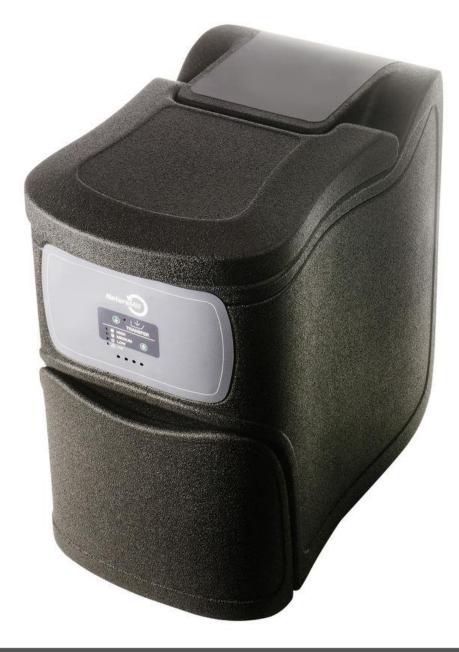

## 







## 

Successful aerobic compost must be turned every other day in order to optimize microbial processes.

Green homeowners are discouraged from composting because turning is tedious and labor-intensive.









|                   |              | M            |             |           |            |
|-------------------|--------------|--------------|-------------|-----------|------------|
| outdoor system    |              |              |             |           |            |
| enclosed system   |              |              |             |           |            |
| automated turning | ŗ.           |              |             |           |            |
| price             | \$0          | \$25         | \$100       | \$400     | \$420      |
| capacity          | $\bigotimes$ | $\bigotimes$ | 124 Gallons | 4 gallons | 33 gallons |





## Microbial Optimization













































# Step 2



# Step 3







#### Drum and Motor Housing

#### **Supports and Axle**