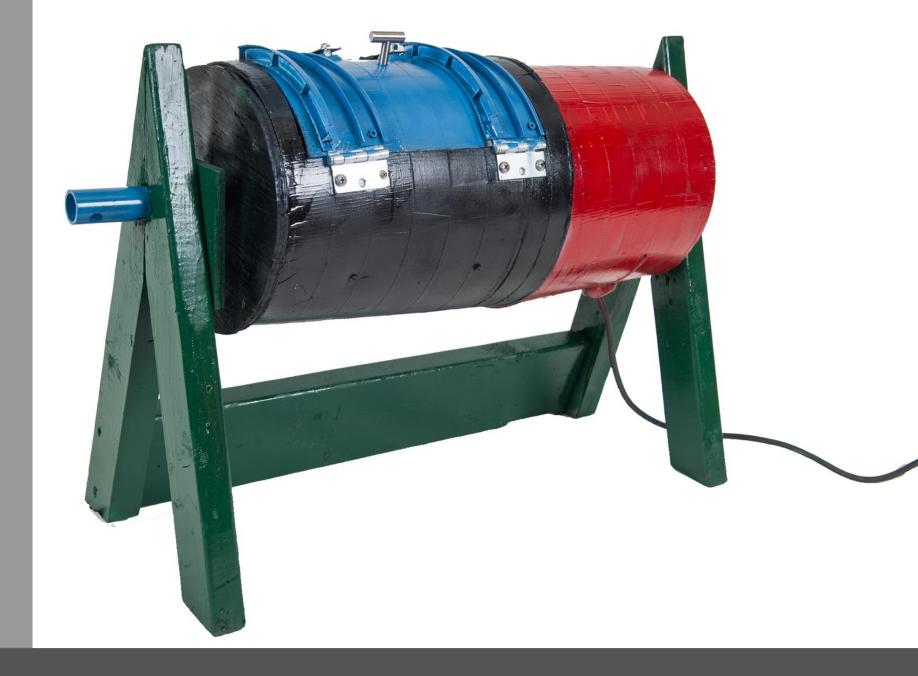

cesses.

Green homeowners are discouraged from composting because turning is tedious and labor-intensive.









|                   |              | M            |             |           |            |
|-------------------|--------------|--------------|-------------|-----------|------------|
| outdoor system    |              |              |             |           |            |
| enclosed system   |              |              |             |           |            |
| automated turning | ŗ.           |              |             |           |            |
| price             | \$0          | \$25         | \$100       | \$400     | \$420      |
| capacity          | $\bigotimes$ | $\bigotimes$ | 124 Gallons | 4 gallons | 33 gallons |





## Microbial Optimization













































# Step 2



# Step 3







#### Drum and Motor Housing

#### **Supports and Axle**





#### High-Density Polyethylene

Aluminum 6061 T651 Schedule 40







## Consumer Cost: \$400















## Special Thanks to:

Steve Cahoon Geoff Bernstein Bradford Hill Andrew Milcic Martin Negron Brian Drude Paul Ostrowski Tariq Masood Kerry L Wixted

Bowen's Farm Supply Inc. Maryland Department of Natural Resources Maryland Department of Environment University of Baltimore University of Maryland Master Gardeners Veteran Compost

### References

50 State Temperature Rankings. (n.d.). Retrieved October 12, 2015, from http://www.netstate.com/states/tables/st\_temp.htm

Average Size of Households in the U.S. 1960-2014. | Statistic (n.d.). Retrieved September 29, 2015,

B