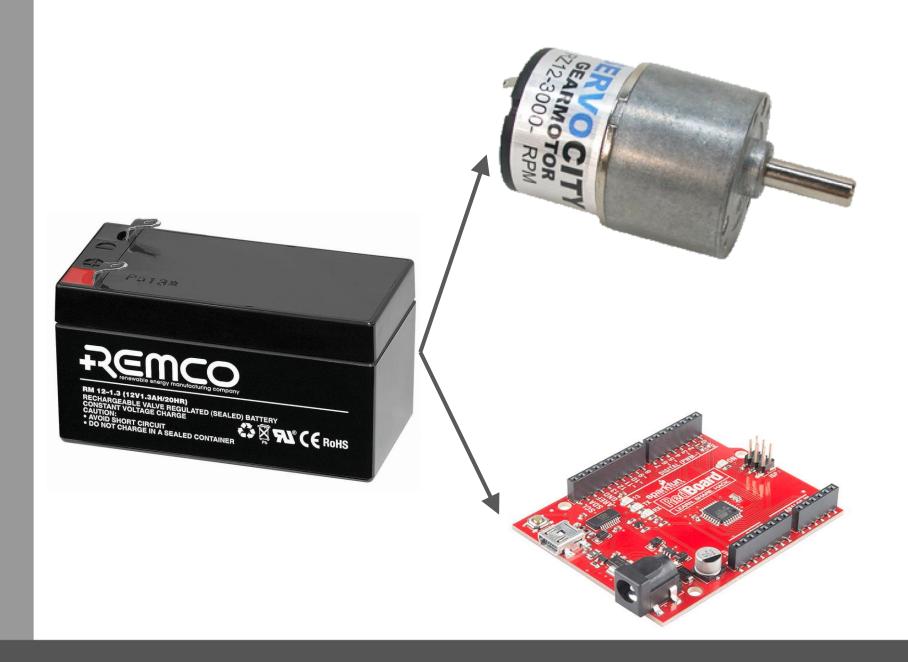

ing because turning is tedious and labor-intensive.









|                   |              | M            |             |           |            |
|-------------------|--------------|--------------|-------------|-----------|------------|
| outdoor system    |              |              |             |           |            |
| enclosed system   |              |              |             |           |            |
| automated turning | ŗ.           |              |             |           |            |
| price             | \$0          | \$25         | \$100       | \$400     | \$420      |
| capacity          | $\bigotimes$ | $\bigotimes$ | 124 Gallons | 4 gallons | 33 gallons |





## Microbial Optimization













































# Step 2



# Step 3







#### Drum and Motor Housing

#### **Supports and Axle**





#### High-Density Polyethylene

Aluminum 6061 T651 Schedule 40







## Consumer Cost: \$400















## Special Thanks to:

Steve Cahoon Geoff Bernstein Bradford Hill Andrew Milcic Martin Negron Brian Drude Paul Ostrowski Tariq Masood Kerry L Wixted

Bowen's Farm Supply Inc. Maryland Department of Natural Resources Maryland Department of Environment University of Baltimore University of Maryland Master Gardeners Veteran Compost

### References

50 State Temperature Rankings. (n.d.). Retrieved October 12, 2015, from http://www.netstate.com/states/tables/st\_temp.htm

Average Size of Households in the U.S. 1960-2014. | Statistic (n.d.). Retrieved September 29, 2015,

Backyard Composting. (2015, May 26). Retrieved October