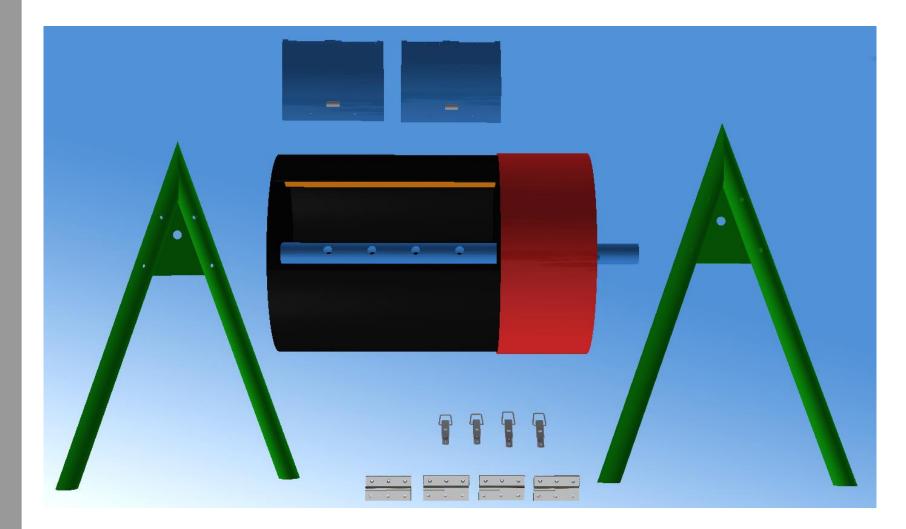

#### Drum and Motor Housing

#### **Supports and Axle**

## Consumer Cost: \$400